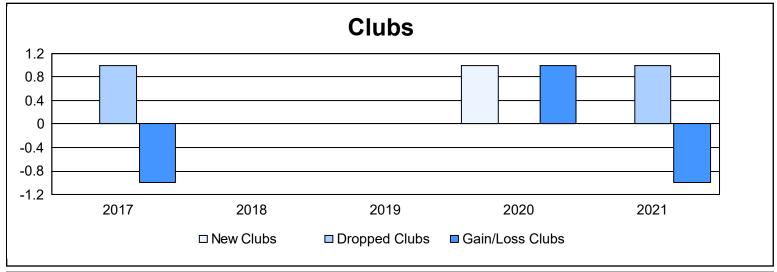

District 11 D1 As of June 2021 Cumulative

| Year      | New<br>Clubs | Dropped<br>Clubs | Gain/<br>Loss<br>Clubs | New<br>Members | Charter<br>Members | Reinstate<br>Members | Transfer<br>Members | Total<br>Member<br>Added | Total<br>Members<br>Dropped | Gain/<br>Loss<br>Members |
|-----------|--------------|------------------|------------------------|----------------|--------------------|----------------------|---------------------|--------------------------|-----------------------------|--------------------------|
| 2016-2017 | 0            | 1                | -1                     | 70             | 0                  | 12                   | 6                   | 88                       | 174                         | -86                      |
| 2017-2018 | 0            | 0                | 0                      | 127            | 2                  | 12                   | 8                   | 149                      | 126                         | 23                       |
| 2018-2019 | 0            | 0                | 0                      | 79             | 1                  | 2                    | 5                   | 87                       | 117                         | -30                      |
| 2019-2020 | 1            | 0                | 1                      | 74             | 48                 | 6                    | 3                   | 131                      | 132                         | -1                       |
| 2020-2021 | 0            | 1                | -1                     | 84             | 2                  | 4                    | 3                   | 93                       | 177                         | -84                      |
| Average   | 0            | 0                | 0                      | 87             | 11                 | 7                    | 5                   | 110                      | 145                         | -36                      |