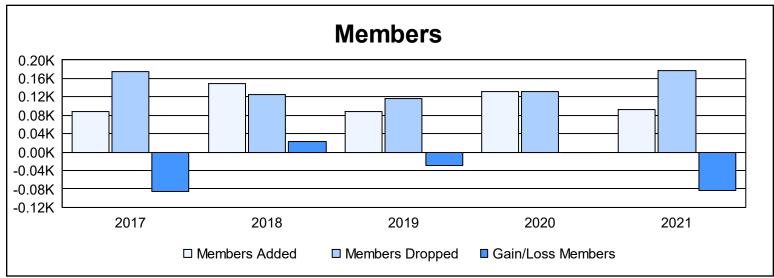

District 11 D1 As of June 2021 Cumulative

| Year      | New<br>Clubs | Dropped<br>Clubs | Gain/<br>Loss<br>Clubs | New<br>Members | Charter<br>Members | Reinstate<br>Members | Transfer<br>Members | Total<br>Member<br>Added | Total<br>Members<br>Dropped | Gain/<br>Loss<br>Members |
|-----------|--------------|------------------|------------------------|----------------|--------------------|----------------------|---------------------|--------------------------|-----------------------------|--------------------------|
| 2016-2017 | 0            | 1                | -1                     | 70             | 0                  | 12                   | 6                   | 88                       | 174                         | -86                      |
| 2017-2018 | 0            | 0                | 0                      | 127            | 2                  | 12                   | 8                   | 149                      | 126                         | 23                       |
| 2018-2019 | 0            | 0                | 0                      | 79             | 1                  | 2                    | 5                   | 87                       | 117                         | -30                      |
| 2019-2020 | 1            | 0                | 1                      | 74             | 48                 | 6                    | 3                   | 131                      | 132                         | -1                       |
| 2020-2021 | 0            | 1                | -1                     | 84             | 2                  | 4                    | 3                   | 93                       | 177                         | -84                      |
| Average   | 0            | 0                | 0                      | 87             | 11                 | 7                    | 5                   | 110                      | 145                         | -36                      |